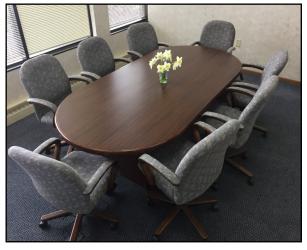

Co-work spaces offer temporary shared work areas for entrepreneurs, freelancers, remote workers, and summer visitors who work while on vacation. Co-work spaces provide a productive, functional work environment that is affordable, comfortable, and conducive to collaboration and mutual support. The center offers private offices, cubicles and open tables.

## **AMENITIES**

- Unlimited Wi-Fi
- Copier (per-page fees apply)

Free parking

- Shared office supplies
- Dry-erase boards Mini-frig and microwave
- Coffee
  - Renters provide their own cellphones, laptops, and headphones.