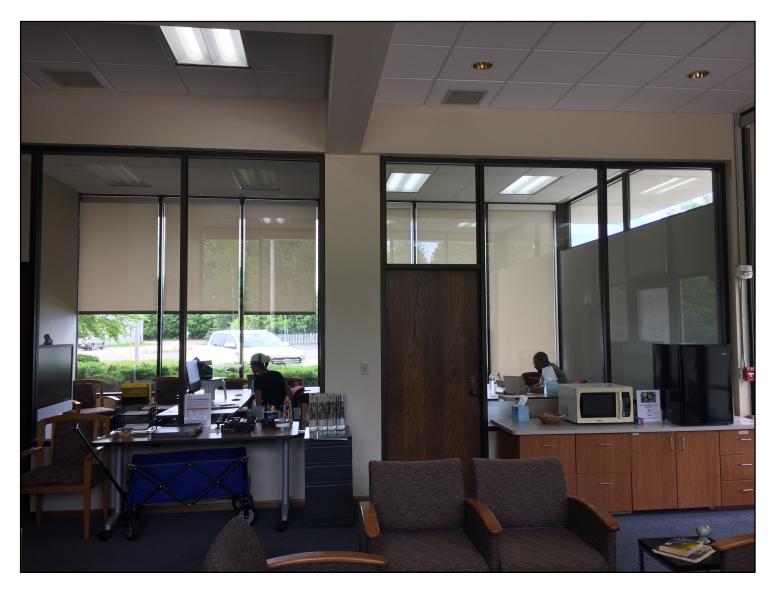

Co-work spaces offer temporary shared work areas for entrepreneurs, freelancers, remote workers, and summer visitors who work while on vacation. Co-work spaces provide a productive, functional work environment that is affordable, comfortable, and conducive to collaboration and mutual support. The center offers private offices, cubicles and open tables.

## **AMENITIES**

- Unlimited Wi-Fi
- Copier (per-page fees apply)

Free parking

- Shared office supplies
- Dry-erase boards Mini-frig and microwave
- Coffee
  - Renters provide their own cellphones, laptops, and headphones.